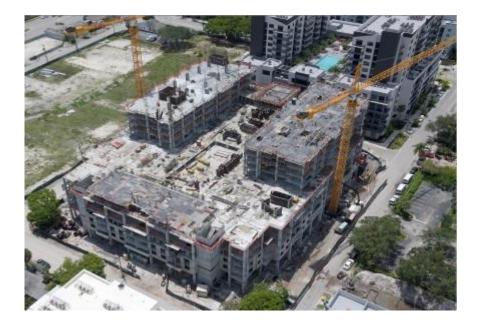

### **Experience**

JAXI Builders has completed numerous projects of various nature. In order to facilitate your review of our project experience similar in nature experience in the past years, we have provided you in the following pages some of our multi-family, residential and multi-story projects under construction, in permitting and completed.

### EON FLAGLER PHASE II

444 NE 7TH STREET FORT LAUDERDALE, FLORIDA ARCHITECT: COHEN, FREEDMAN, ENCINOSA & ASSOC. ARCHITECS, PA. 12 STORY BUILDING - 270 UNITS UNDER CONSTRUCTION