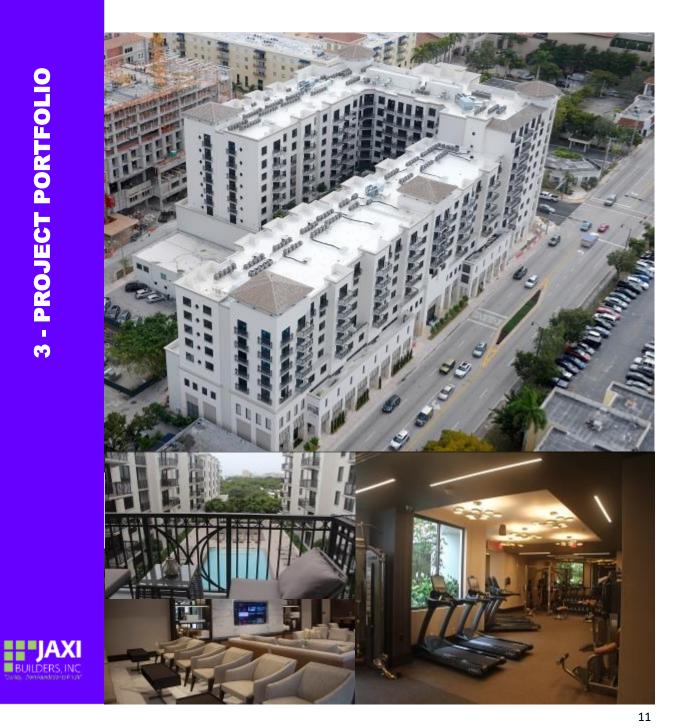

### **17 ALLAPATTAH**

1569 NW 17TH AVENUE MIAMI, FLORIDA ARCHITECT: BEHAR, FONT & PARTNERS 13 STORY BUILDING - 192 UNITS UNDER CONSTRUCTION

4 - ONGOING PROJECTS