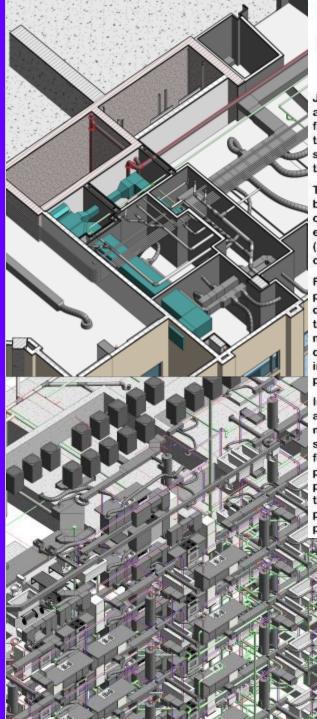

### BUILDING INFORMATION MANAGEMENT (BIM)

BIM is a new technology that is aimed to optimize the constructability of the projects, increasing competitiveness and productivity in construction companies

JAXI Builders Inc. is always attentive to the adoption of new technologies like BIM that favor the construction process in order to transfer the benefits to our customers and stimulate the confidence and satisfaction of the client.

This tool encourages the collaboration between the different design and construction disciplines that interact in the execution of a construction project (architectural, structural, MEP systems, civil infrastructure, landscape, etc).

For this purpose, various types of computer programs are used simultaneously, dynamically, in three dimensions and in real time, increasing the efficiency in the management of resources during the different stages of the project. It can also include administrative processes, programming and budget.

In this way the information is integrated into a single model allowing changes and modifications to be executed simultaneously and instantaneously foreseeing the spatial relationship and the possible conflicts between the innumerable parts that make up a project, coordinating them all in real time using computers where previously work was done with drawings on paper.