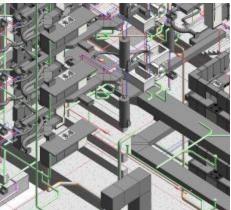

### BUILDING INFORMATION MANAGEMENT (BIM)

BIM is a new technology that is aimed to optimize the constructability of the projects, increasing competitiveness and productivity in construction companies

JAXI Builders Inc. is always attentive to the adoption of new technologies like BIM that favor the construction process in order to transfer the benefits to our customers and stimulate the confidence and satisfaction of the client.

This tool encourages the collaboration between the different design and construction disciplines that interact in the execution of a construction project (architectural, structural, MEP systems, civil infrastructure, landscape, etc).

For this purpose, various types of computer programs are used simultaneously, dynamically, in three dimensions and in real time, increasing the efficiency in the management of resources during the different stages of the project. It can also include administrative processes, programming and budget.

In this way the information is integrated into a single model allowing changes and modifications to be executed simultaneously and instantaneously foreseeing the spatial relationship and the possible conflicts between the innumerable parts that make up a project, coordinating them all in real time using computers where previously work was done with drawings on paper.